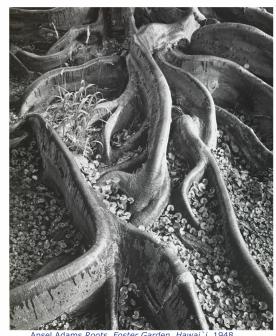

# ANSEL ADAMS

THE HAWAI'I PICTURES

**TEACHER WORKSHOP SATURDAY JULY 20, 2013** 