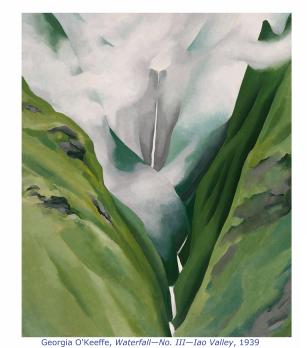

## **GEORGIA O'KEEFFE**

# ANSEL ADAMS

THE HAWAI'I PICTURES

**TEACHER WORKSHOP SATURDAY JULY 20, 2013** 

#### Aloha O`ahu Educators!

You are invited to join our special teacher workshop for the upcoming exhibition Georgia O'Keeffe and Ansel Adams: The Hawai'i Pictures.

**WHERE:** The Honolulu Museum of Art (900 S. Beretania St.)

WHEN: Saturday July 20, 2013; 9am-noon

#### WHAT TO EXPECT:

- Coffee and light breakfast items
- Go on an exclusive guided tour with exhibition curator, Dr. Theresa Papanikolas
- Priority booking for our FREE guided school tour
- Discuss ways to integrate these artworks into your classroom
- Hands-on art activity

### RSVP to acharuk@honolulumuseum.org



Honolulu Museum of Art